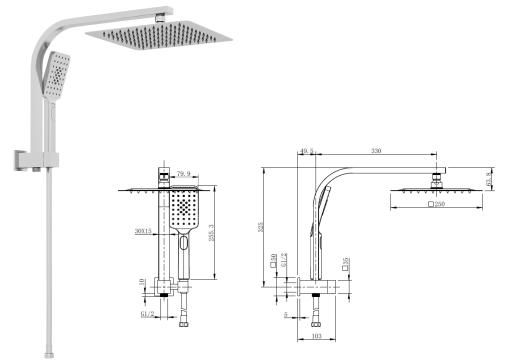

## **FEATURES**

250mm square shower with integrated connection. Twin function square hand shower.

## **Finishes** Chrome

Matte Black

Material Brass WELS Rating 3 Star, 9.0 Litres per min

**Warranty** 5 year warranty, 12 months parts and labour

/ersion Date: 2022/11

narmonybathroomware.com.au

DISCLAIMER

Installation of this product must be undertaken by a qualified and licensed plumber and in accordance with the National Plumbing Code, AS/NZS 3500 and all applicable local regulations. Harmony products are designed to meet the appropriate Australian Standards. Dimensions contained were correct at the time of publication. However, neither the manufacturer nor the distributor takes responsibility for printing errors. The manufacturer and the distributor reserve the right to vary specifications or delete models without prior notification. A failure to follow the installation instructions, or a failure to have the product installed by a licensed tradesperson, may void the products warranty.