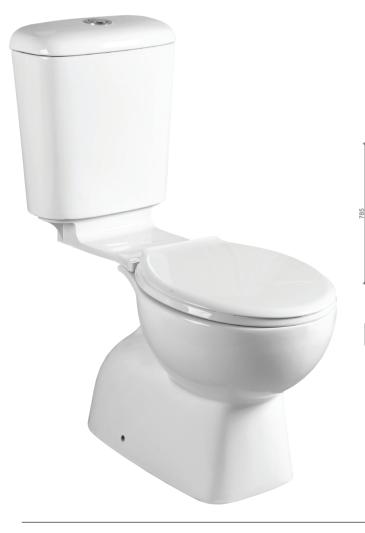

## LINIANCE 10200

Name: Enhance Vitreous China Link Suite

## Product Code: ENHANCE10200

Rim Configuration: Box Rim

Inlet: Bottom

Seat: Standard White

Colour: White

Material: Vitreous China Pan & Cistern

Pan Set Out: 140-220mm

Weight: 21kg Pan, 10kg Cistern