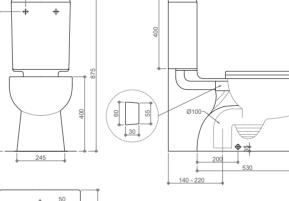

## Product Code: ENHANCE10200

Rim Configuration: Box Rim

Inlet: Bottom

Seat: Standard White

Colour: White

Material: Vitreous China Pan & Cistern

Pan Set Out: 140-220mm

Weight: 21kg Pan, 10kg Cistern