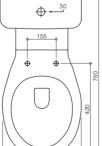

## Product Code: ENHANCE10200

Rim Configuration: Box Rim

Inlet: Bottom

Seat: Standard White

Colour: White

Material: Vitreous China Pan & Cistern

Pan Set Out: 140-220mm

Weight: 21kg Pan, 10kg Cistern