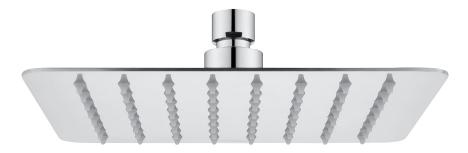

# RONDO

# Square Shower Head







## PRODUCT CODE

B2RPSH0250-SSS B2RPSH0250-SSSB



#### **FEATURES**

250mm square shower

#### **Finishes**

Chrome Matte Black

## **Material**

Brass

#### **WELS Rating**

3 Star, 9.0 Litres per min

#### Warranty

5 year warranty, 12 months parts and labour

#### **DISCLAIMER**

Installation of this product must be undertaken by a qualified and licensed plumber and in accordance with the National Plumbing Code, AS/NZS 3500 and all applicable local regulations. Harmony products are designed to meet the appropriate Australian Standards. Dimensions contained were correct at the time of publication. However, neither the manufacturer nor the distributor takes responsibility for printing errors. The manufacturer and the distributor reserve the right to vary specifications or delete mo