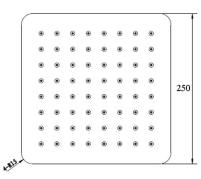

# RONDO

# Square Shower Head







## PRODUCT CODE

B2RPSH0250-SSS B2RPSH0250-SSSB



#### **FEATURES**

250mm square shower

#### **Finishes**

Chrome Matte Black

## **Material**

Brass

#### **WELS Rating**

3 Star, 9.0 Litres per min

#### Warranty

5 year warranty, 12 months parts and labour

#### **DISCLAIMER**

Installation of this product must be undertaken by a qualified and licensed plumber and in accordance with the National Plumbing Code, AS/NZS 3500 and all applicable local regulations. Harmony products are designed to meet the appropriate Australian Standards. Dimensions contained were correct at the time of publication. However, neither the manufacturer nor the distributor takes responsibility for printing errors. The manufacturer and the distributor reserve the right to vary specifications or delete models