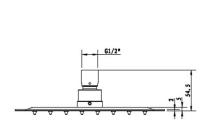

# RONDO

# Square Shower Head







## PRODUCT CODE

B2RPSH0250-SSS B2RPSH0250-SSSB



#### **FEATURES**

250mm square shower

#### **Finishes**

Chrome Matte Black

## **Material**

Brass

#### **WELS Rating**

3 Star, 9.0 Litres per min

#### Warranty

5 year warranty, 12 months parts and labour

#### **DISCLAIMER**

Installation of this product must be undertaken by a qualified and licensed plumber and in accordance with the National Plumbing Code, AS/NZS 3500 and all applicable local regulations. Harmony products are designed to meet the appropriate Australian Standards. Dimensions contained were correct at the time of publication. However, neither the manufacturer nor the distributor takes responsibility for printing errors. The manufacturer and the distributor reserve the right to vary specifications or delete mode